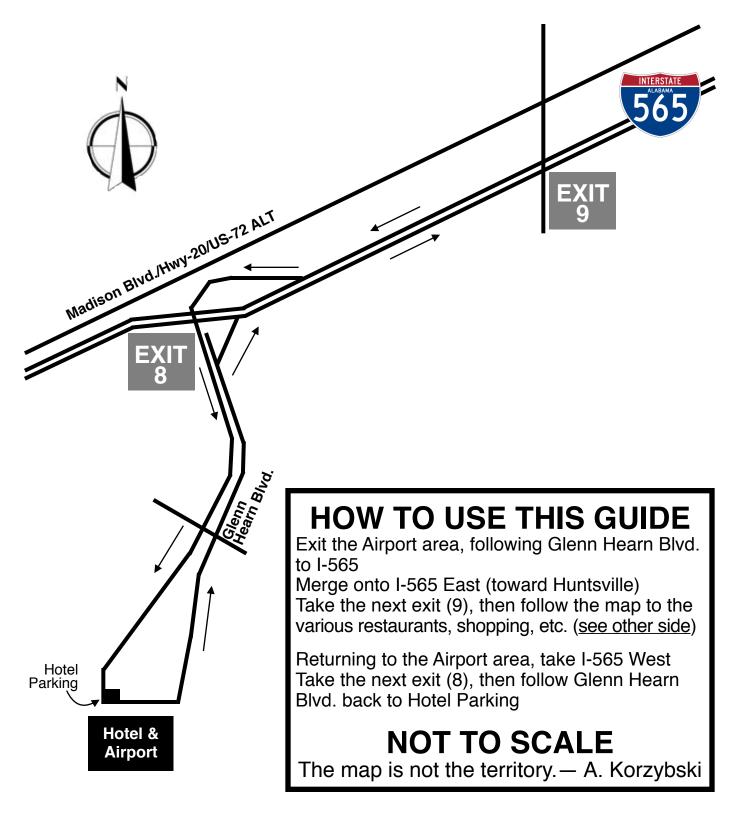

## Blue Pants Brewery Madison Health Mart AREA GUIDE and Tap Room (pharmacy) Apple Lane Apple Lane New China Farms Gyro Uno Guadalajara (Mex.) Walmart Firehouse Subs ABC**₩** Wings to Go Madison Beverages Station House of Pizza (liquor) Cricket's (sports bar) (M-Sat) (bar\_& grill) Tenders Subway Dawg (chicken) **Daylight Donuts** House Pub Saigon (Vietnamese) Celtic Red Fish (Asian Express) Intergraph Way (Japanese) Windmill Beverages Sonic (drive in) (M–Sať: Sat Dinner Only Krystal Urgent Care Zaxby's (chicken) of Madison Pizza Indian Garden Hut Nendy's (M-Sat) (in the Wyndham) Blossomwood Walk-\_ in Medical Clinic Arby's McDonald's (M-F)Spirits (Liquor) Chuck Wagon Hardee's (BBQ; M-F) **KFC** Wild Bill's Little Libby's Logan's (bar & grill) ("home cooking" Tai Pan (steak) Burger (Chinese) China (No Sat Lunch) Kina Grill **HOW TO USE THIS GUIDE Buffet** Waffle Exit the Airport area, following Glenn Hearn Blvd. House to I-565 (see other side) Merge onto I-565 East (toward Huntsville) Fresh Traditions Take the next exit (9), then follow this map to the (in the Best Western) various restaurants, shopping, etc. **EXIT** Returning to the Airport area, take I-565 West Take the next exit (8), then follow Glenn Hearn Wall-Triana Hwy. Blvd. back to Hotel Parking (see other side) Cracker **NOT TO SCALE** Barrel

The map is not the territory.— A. Korzybski